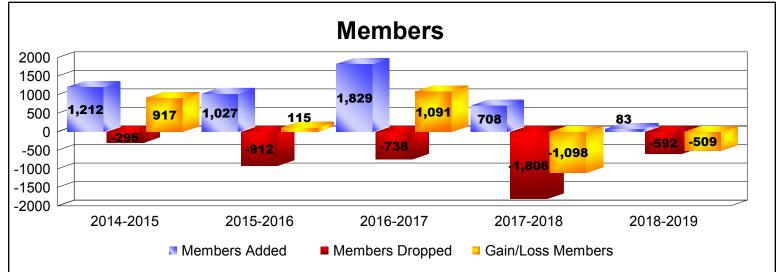

District 383 As of June 2019 Cumulative

| Year      | New<br>Clubs | Dropped<br>Clubs | Gain/<br>Loss<br>Clubs | New<br>Members | Charter<br>Members | Reinstate<br>Members | Transfer<br>Members | Total<br>Member<br>Added | Total<br>Members<br>Dropped | Gain/<br>Loss<br>Members |
|-----------|--------------|------------------|------------------------|----------------|--------------------|----------------------|---------------------|--------------------------|-----------------------------|--------------------------|
| 2014-2015 | 22           | -5               | 17                     | 500            | 699                | 5                    | 8                   | 1212                     | -295                        | 917                      |
| 2015-2016 | 15           | -6               | 9                      | 470            | 518                | 28                   | 11                  | 1027                     | -912                        | 115                      |
| 2016-2017 | 43           | 0                | 43                     | 532            | 1278               | 13                   | 6                   | 1829                     | -738                        | 1091                     |
| 2017-2018 | 3            | -29              | -26                    | 318            | 284                | 83                   | 23                  | 708                      | -1806                       | -1098                    |
| 2018-2019 | 0            | -17              | -17                    | 52             | 22                 | 3                    | 6                   | 83                       | -592                        | -509                     |
| Average   | 17           | -11              | 5                      | 374            | 560                | 26                   | 11                  | 972                      | -869                        | 103                      |