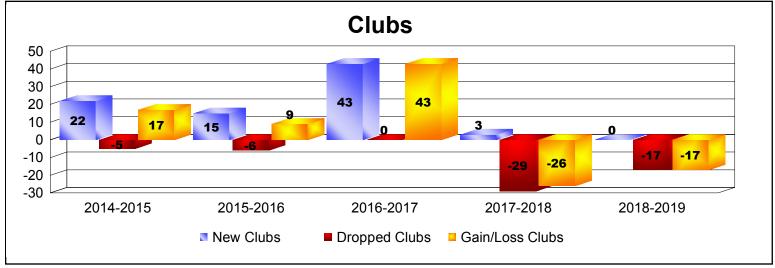

District 383 As of June 2019 Cumulative

| Year      | New<br>Clubs | Dropped<br>Clubs | Gain/<br>Loss<br>Clubs | New<br>Members | Charter<br>Members | Reinstate<br>Members | Transfer<br>Members | Total<br>Member<br>Added | Total<br>Members<br>Dropped | Gain/<br>Loss<br>Members |
|-----------|--------------|------------------|------------------------|----------------|--------------------|----------------------|---------------------|--------------------------|-----------------------------|--------------------------|
| 2014-2015 | 22           | -5               | 17                     | 500            | 699                | 5                    | 8                   | 1212                     | -295                        | 917                      |
| 2015-2016 | 15           | -6               | 9                      | 470            | 518                | 28                   | 11                  | 1027                     | -912                        | 115                      |
| 2016-2017 | 43           | 0                | 43                     | 532            | 1278               | 13                   | 6                   | 1829                     | -738                        | 1091                     |
| 2017-2018 | 3            | -29              | -26                    | 318            | 284                | 83                   | 23                  | 708                      | -1806                       | -1098                    |
| 2018-2019 | 0            | -17              | -17                    | 52             | 22                 | 3                    | 6                   | 83                       | -592                        | -509                     |
| Average   | 17           | -11              | 5                      | 374            | 560                | 26                   | 11                  | 972                      | -869                        | 103                      |