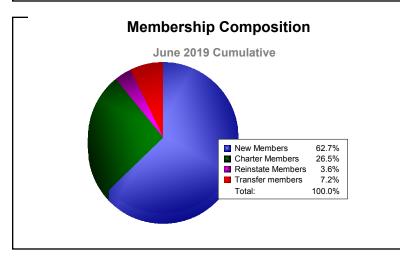

District 383 As of June 2019 Cumulative

| Year      | New<br>Clubs | Dropped<br>Clubs | Gain/<br>Loss<br>Clubs | New<br>Members | Charter<br>Members | Reinstate<br>Members | Transfer<br>Members | Total<br>Member<br>Added | Total<br>Members<br>Dropped | Gain/<br>Loss<br>Members |
|-----------|--------------|------------------|------------------------|----------------|--------------------|----------------------|---------------------|--------------------------|-----------------------------|--------------------------|
| 2014-2015 | 22           | -5               | 17                     | 500            | 699                | 5                    | 8                   | 1212                     | -295                        | 917                      |
| 2015-2016 | 15           | -6               | 9                      | 470            | 518                | 28                   | 11                  | 1027                     | -912                        | 115                      |
| 2016-2017 | 43           | 0                | 43                     | 532            | 1278               | 13                   | 6                   | 1829                     | -738                        | 1091                     |
| 2017-2018 | 3            | -29              | -26                    | 318            | 284                | 83                   | 23                  | 708                      | -1806                       | -1098                    |
| 2018-2019 | 0            | -17              | -17                    | 52             | 22                 | 3                    | 6                   | 83                       | -592                        | -509                     |
| Average   | 17           | -11              | 5                      | 374            | 560                | 26                   | 11                  | 972                      | -869                        | 103                      |